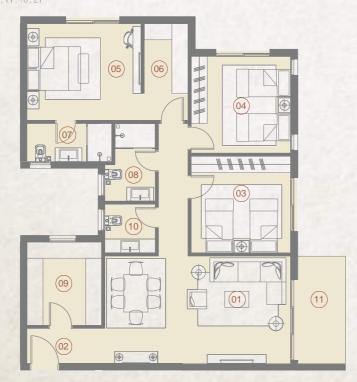

#### 3 Bedroom BUILDING DO 164 m²

|    | SPAC               | DIMENSIONS    |
|----|--------------------|---------------|
| 01 | Reception & Dining | 3.80m x 7.20m |
| 02 | Entrance Lobby     | 1.95m x 3.10m |
| 03 | Bedroom            | 4.00m x 4.00m |
| 04 | Bedroom            | 3.60m x 3.80m |
| 05 | Master Bedroom     | 3.40m x 3.60m |
| 06 | Dressing Room      | 1.80m x 2.15m |
| 07 | Ensuite Bathroom   | 2.15m x 2.40m |
| 08 | Kitchen            | 2.40m x 2.95m |
| 09 | Bathroom           | 2.15m x 2.40m |
| 10 | Guest Toilet       | 1.30m x 2.60m |
| 11 | Terrace            | 1.90m x 3.80m |

<sup>\*</sup> Kindly note that internal dimensions may be subject to slight alterations