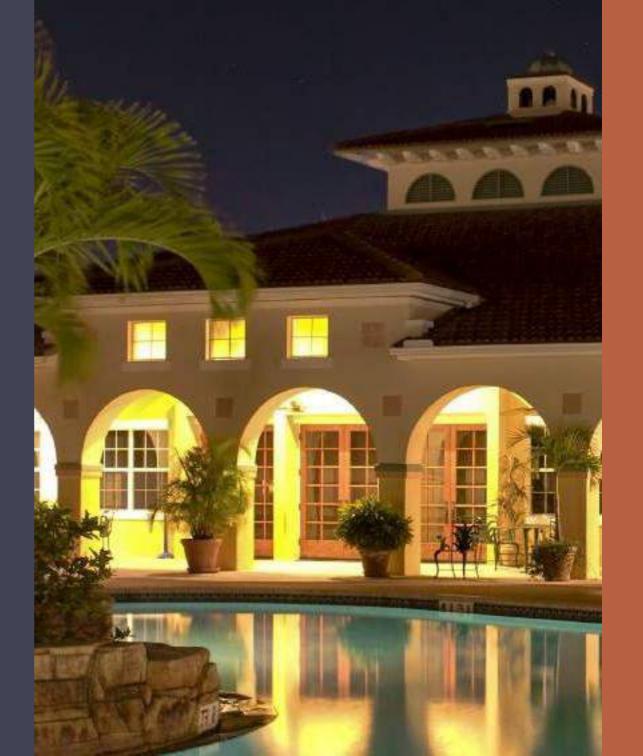

### Village Cubhouse

The Village Clubhouse and Social Edifice will host a numerous range of recreational and health conscious activities and will command locations in both phases for use by the Residents and their visitors of Village West.

- Co-Ed and Private Gymnasiums
- Yoga, Pilates and Cross Fit studios
- An Olympic sized swimming pool as well as a more lounge and leisure orientated swimming pool venue.
- •Club House living rooms and Drawing rooms for down time entertainment
- Kiddie Play Areas and Day care services so the little ones stay safe and entertained