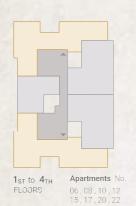

#### 3 Redroom BUILDING DA 149 m²

1<sub>ST</sub> to 4<sub>TH</sub> FLOORS

**Apartments** No. 06, 11, 16, 21

|    | SPACE              | DIMENSIONS    |
|----|--------------------|---------------|
| 01 | Reception & Dining | 7.00m x 4.00m |
| 02 | Entrance Lobby     | 2.90m x 1.30m |
| 03 | Bedroom            | 3.80m x 3.60m |
| 04 | Bedroom            | 3.80m x 3.60m |
| 05 | Master Bedroom     | 4.25m x 3.60m |
| 06 | Dressing Room      | 2.60m x 1.65m |
| 07 | Ensuite Bathroom   | 3.15m x 1.40m |
| 08 | Bathroom           | 2.90m x 1.90m |
| 09 | Kitchen            | 3.10m x 2.80m |
| 10 | Guest Toliet       | 1.90m x 1.80m |
| 11 | Terrace            | 4.00m x 1.80m |