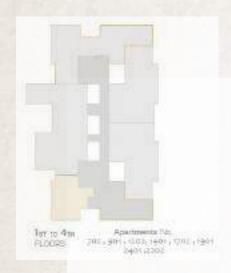

#### 3 Redroom BUILDING DA 149 m²

1<sub>ST</sub> to 4<sub>TH</sub> FLOORS

**Apartments** No. 06, 11, 16, 21

|    | SPACE              | DIMENSIONS    |
|----|--------------------|---------------|
| 01 | Reception & Dining | 7.00m x 4.00m |
| 02 | Entrance Lobby     | 2.90m x 1.30m |
| 03 | Bedroom            | 3.80m x 3.60m |
| 04 | Bedroom            | 3.80m x 3.60m |
| 05 | Master Bedroom     | 4.25m x 3.60m |
| 06 | Dressing Room      | 2.60m x 1.65m |
| 07 | Ensuite Bathroom   | 3.15m x 1.40m |
| 08 | Bathroom           | 2.90m x 1.90m |
| 09 | Kitchen            | 3.10m x 2.80m |
| 10 | Guest Toliet       | 1.90m x 1.80m |
| 11 | Terrace            | 4.00m x 1.80m |