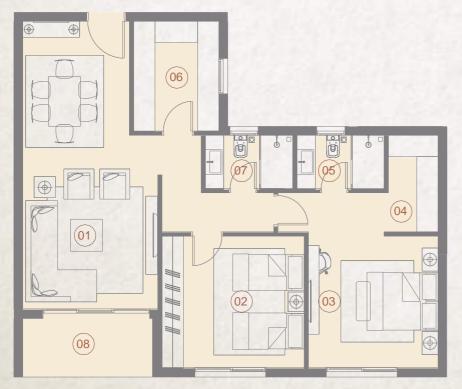

### Duplex - 3 Bedroom BUILDING BO3 TYPE 01 225 m<sup>2</sup>

|    | SPACE              | DIMENSIONS    |
|----|--------------------|---------------|
| 01 | Reception & Dining | 7.70m x 7.05m |
| 02 | Entrance Lobby     | 2.30m x 1.50m |
| 03 | Kitchen            | 3.50m x 2.50m |
| 04 | Guest Toilet       | 2.30m x 1.00m |
| 05 | Bedroom            | 3.80m x 3.80m |
| 06 | Bedroom            | 4.40m x 3.80m |
| 07 | Master Bedroom     | 5.60m x 3.80m |
| 08 | Dressing Room      | 3.10m x 1.60m |
| 09 | Ensuite Bathroom   | 2.50m x 2.45m |
| 10 | Bathroom           | 2.50m x 2.50m |
| 11 | Kitchenette        | 3.00m x 2.50m |
| 12 | Terrace            | 4.05m x 1.80m |
| 13 | Terrace            | 4.05m x 1.80m |
|    |                    |               |

#### 2 Bedroom BO3 TYPE 02 123 m²

|    | SPACE              | DIMENSIONS    |
|----|--------------------|---------------|
| 01 | Reception & Dining | 7.05m x 3.80m |
| 02 | Bedroom            | 3.80m x 3.70m |
| 03 | Master Bedroom     | 4.90m x 3.80m |
| 04 | Dressing Room      | 3.10m x 1.60m |
| 05 | Ensuite Bathroom   | 2.50m x 2.45m |
| 06 | Bathroom           | 2.50m x 2.50m |
| 07 | Kitchen            | 3.00m x 2.50m |
| 08 | Terrace            | 4.05m x 1.80m |

# 2 Bedroom With Garden BUILDING BO3 TYPE 03

141 m<sup>2</sup>

|    | SPACE              | DIMENSIONS    |
|----|--------------------|---------------|
| 01 | Reception & Dining | 7.05m x 4.00m |
| 02 | Entrance Lobby     | 1.90m x 1.40m |
| 03 | Bedroom            | 3.70m x 4.10m |
| 04 | Master Bedroom     | 4.90m x 3.50m |
| 05 | Dressing Room      | 2.65m x 1.70m |
| 06 | Ensuite Bathroom   | 2.65m x 2.25m |
| 07 | Bathroom           | 2.65m x 2.00m |
| 08 | Kitchen            | 3.70m x 3.00m |
| 09 | Guest Toliet       | 2.25m x 1.25m |
| 10 | Terrace            | 4.50m x 1.80m |

# 3 Bedroom With Garden BUILDING BO3 TYPE 04

149 m<sup>2</sup>

GROUND FLOOR

Apartments No.

|    | SPACE              | DIMENSIONS    |
|----|--------------------|---------------|
| 01 | Reception & Dining | 7.00m x 4.00m |
| 02 | Entrance Lobby     | 2.90m x 1.30m |
| 03 | Bedroom            | 3.80m x 3.60m |
| 04 | Bedroom            | 3.80m x 3.60m |
| 05 | Master Bedroom     | 4.25m x 3.60m |
| 06 | Dressing Room      | 2.60m x 1.65m |
| 07 | Ensuite Bathroom   | 3.15m x 1.40m |
| 08 | Bathroom           | 2.90m x 1.90m |
| 09 | Kitchen            | 3.10m x 2.80m |
| 10 | Guest Toliet       | 1.90m x 1.80m |
| 11 | Terrace            | 1.80m x 3.55m |