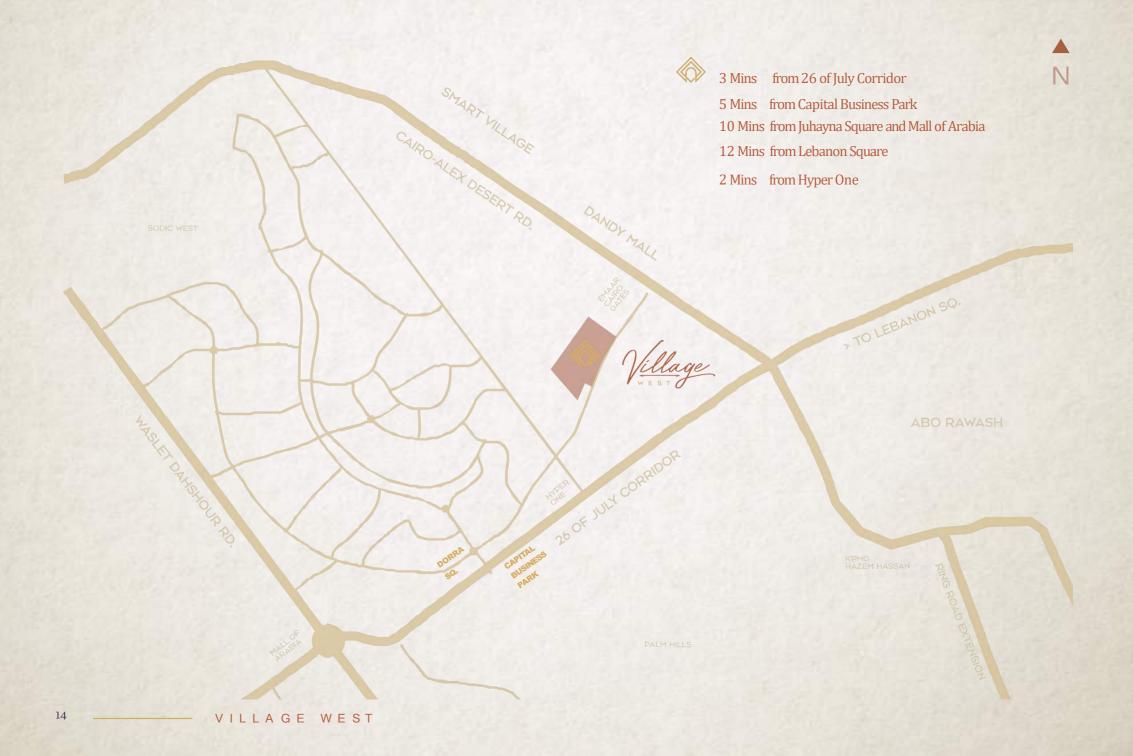

#### 

Village West is located just moments away from our iconic Capital Business Park, commanding a strategic location that spans over 500,000 sqm in Central Zayed with direct access to and from the desert road highway and Sheikh Zayed City, creating a commuter's haven of accessing major networks within the West of Cairo and being surrounded by an array of commercial attractions within an easy and convenient reach.

At Village West being Centrally located is a rare commodity that we are eager to welcome you with.

#### 

Village West is developed on 522,653 sqm of prime residential land, Central to Sheikh Zayed's more matured catchment. Strategically divided into 2 separate phases of with buildings offering Ground + 5 floors, with each building posing basement parking levels that are optional to each resident to retain.

A total of 4 Main Gates will have access to the entire Village West Development, with 3 parallel roads surrounding the entire development and ease of access to the main spine of Sheikh Zayed city as well as direct access to the Desert Road Highway that accesses both the Northern Coasts of Egypt and the Grand Museum and Pyramids of Cairo.