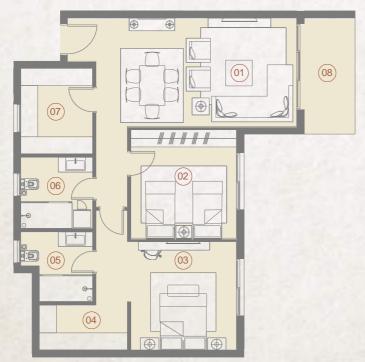

#### 2 Bedroom BO1 05 123 m²

|    | SPAC               | DIMENSIONS    |
|----|--------------------|---------------|
| 01 | Reception & Dining | 3.80m x 8.10m |
| 02 | Bedroom            | 3.70m x 4.00m |
| 03 | Master Bedroom     | 3.65m x 4.90m |
| 04 | Dressing Room      | 1.40m x 2.70m |
| 05 | Ensuite Bathroom   | 1.50m x 2.45m |
| 06 | Kitchen            | 2.40m x 3.10m |
| 07 | Bathroom           | 1.50m x 2.45m |
| 08 | Terrace            | 1.65m x 3.65m |