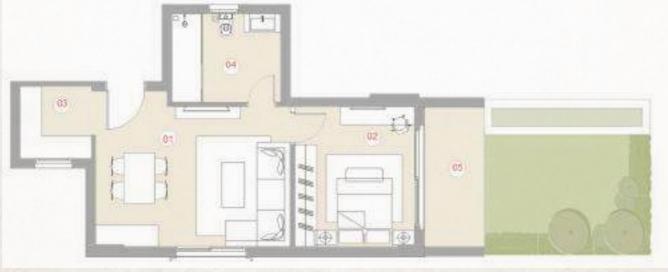

# 3 Bedroom With Garden BUILDING BO3 TYPE 04

149 m<sup>2</sup>

GROUND FLOOR

Apartments No.

|    | SPACE              | DIMENSIONS    |
|----|--------------------|---------------|
| 01 | Reception & Dining | 7.00m x 4.00m |
| 02 | Entrance Lobby     | 2.90m x 1.30m |
| 03 | Bedroom            | 3.80m x 3.60m |
| 04 | Bedroom            | 3.80m x 3.60m |
| 05 | Master Bedroom     | 4.25m x 3.60m |
| 06 | Dressing Room      | 2.60m x 1.65m |
| 07 | Ensuite Bathroom   | 3.15m x 1.40m |
| 08 | Bathroom           | 2.90m x 1.90m |
| 09 | Kitchen            | 3.10m x 2.80m |
| 10 | Guest Toliet       | 1.90m x 1.80m |
| 11 | Terrace            | 1.80m x 3.55m |