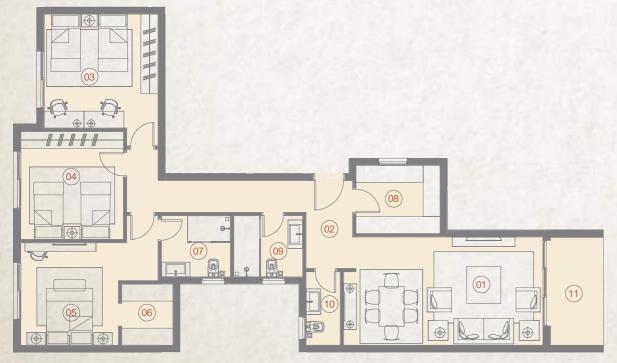

#### 3 Redroom BUILDING DA 149 m²

1<sub>ST</sub> to 4<sub>TH</sub> FLOORS

**Apartments** No. 06, 11, 16, 21

|    | SPACE              | DIMENSIONS    |
|----|--------------------|---------------|
| 01 | Reception & Dining | 7.00m x 4.00m |
| 02 | Entrance Lobby     | 2.90m x 1.30m |
| 03 | Bedroom            | 3.80m x 3.60m |
| 04 | Bedroom            | 3.80m x 3.60m |
| 05 | Master Bedroom     | 4.25m x 3.60m |
| 06 | Dressing Room      | 2.60m x 1.65m |
| 07 | Ensuite Bathroom   | 3.15m x 1.40m |
| 08 | Bathroom           | 2.90m x 1.90m |
| 09 | Kitchen            | 3.10m x 2.80m |
| 10 | Guest Toliet       | 1.90m x 1.80m |
| 11 | Terrace            | 4.00m x 1.80m |