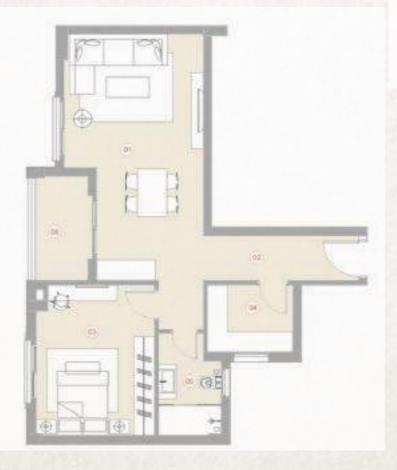

# 3 Bedroom With Garden BUILDING BO3 TYPE 04

149 m<sup>2</sup>

GROUND FLOOR

Apartments No.

|    | SPACE              | DIMENSIONS    |
|----|--------------------|---------------|
| 01 | Reception & Dining | 7.00m x 4.00m |
| 02 | Entrance Lobby     | 2.90m x 1.30m |
| 03 | Bedroom            | 3.80m x 3.60m |
| 04 | Bedroom            | 3.80m x 3.60m |
| 05 | Master Bedroom     | 4.25m x 3.60m |
| 06 | Dressing Room      | 2.60m x 1.65m |
| 07 | Ensuite Bathroom   | 3.15m x 1.40m |
| 08 | Bathroom           | 2.90m x 1.90m |
| 09 | Kitchen            | 3.10m x 2.80m |
| 10 | Guest Toliet       | 1.90m x 1.80m |
| 11 | Terrace            | 1.80m x 3.55m |