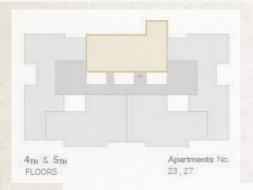

# Duplex 4 Bedroom BUILDING BO1 TYPE 04 246 m²

|    | SPACE               | DIMENSIONS    |
|----|---------------------|---------------|
| 01 | Reception & Dining  | 5.90m x 7.85m |
| 02 | Kitchen             | 3.30m x 3.75m |
| 03 | Guest Room          | 4.92m x 3.75m |
| 04 | Dressing Room       | 1.40m x 2.70m |
| 05 | Ensuite Bathroom    | 1.50m x 2.60m |
| 06 | Guest Bathroom      | 1.50m x 1.80m |
| 07 | Lobby & Kitchenette | 2.70m x 3.35m |
| 08 | Bedroom             | 3.70m x 3.80m |
| 09 | Bedroom             | 3.70m x 4.00m |
| 10 | Master Bedroom      | 3.65m x 4.90m |
| 11 | Dressing Room       | 1.50m x 2.30m |
| 12 | Ensuite Bathroom    | 1.50m x 2.50m |
| 13 | Bathroom            | 1.50m x 3.20m |
| 14 | Maid's Room         | 2.00m x 2.05m |
| 15 | Maid's Bathroom     | 0.95m x 2.05m |
|    |                     |               |