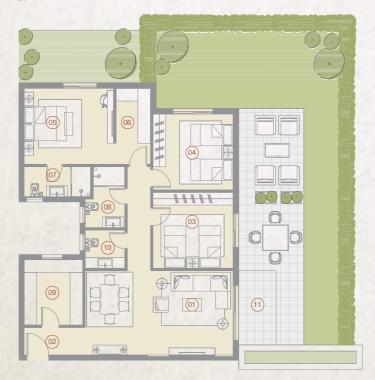

#### 3 Bedroom BUILDING DO 164 m²

|    | SPAC               | DIMENSIONS    |
|----|--------------------|---------------|
| 01 | Reception & Dining | 3.80m x 7.20m |
| 02 | Entrance Lobby     | 1.95m x 3.10m |
| 03 | Bedroom            | 4.00m x 4.00m |
| 04 | Bedroom            | 3.60m x 3.80m |
| 05 | Master Bedroom     | 3.40m x 3.60m |
| 06 | Dressing Room      | 1.80m x 2.15m |
| 07 | Ensuite Bathroom   | 2.15m x 2.40m |
| 08 | Kitchen            | 2.40m x 2.95m |
| 09 | Bathroom           | 2.15m x 2.40m |
| 10 | Guest Toilet       | 1.30m x 2.60m |
| 11 | Terrace            | 1.90m x 3.80m |

<sup>\*</sup> Kindly note that internal dimensions may be subject to slight alterations