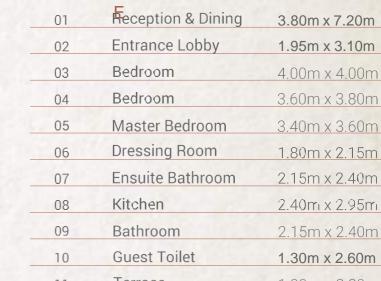

#### 3 Bedroom BUILDING DO 164 m²

|    | SPAC               | DIMENSIONS    |
|----|--------------------|---------------|
| 01 | Reception & Dining | 3.80m x 7.20m |
| 02 | Entrance Lobby     | 1.95m x 3.10m |
| 03 | Bedroom            | 4.00m x 4.00m |
| 04 | Bedroom            | 3.60m x 3.80m |
| 05 | Master Bedroom     | 3.40m x 3.60m |
| 06 | Dressing Room      | 1.80m x 2.15m |
| 07 | Ensuite Bathroom   | 2.15m x 2.40m |
| 08 | Kitchen            | 2.40m x 2.95m |
| 09 | Bathroom           | 2.15m x 2.40m |
| 10 | Guest Toilet       | 1.30m x 2.60m |
| 11 | Terrace            | 1.90m x 3.80m |