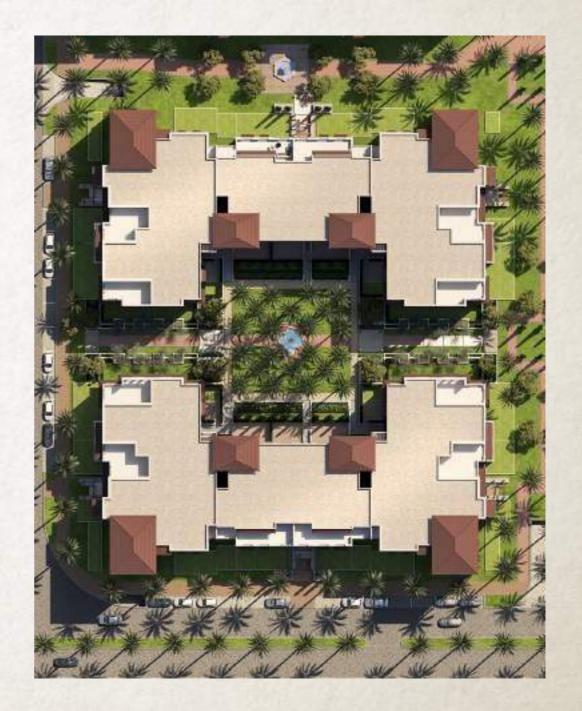

### Village Cubhouse

The Village Clubhouse and Social Edifice will host a numerous range of recreational and health conscious activities and will command locations in both phases for use by the Residents and their visitors of Village West.

- Co-Ed and Private Gymnasiums
- Yoga, Pilates and Cross Fit studios
- An Olympic sized swimming pool as well as a more lounge and leisure orientated swimming pool venue.
- •Club House living rooms and Drawing rooms for down time entertainment
- Kiddie Play Areas and Day care services so the little ones stay safe and entertained