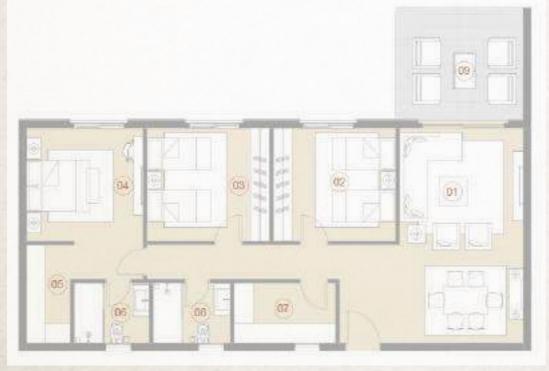

# Duplex 4 Bedroom BUILDING BO1 TYPE 04 246 m²

|    | SPACE               | DIMENSIONS    |
|----|---------------------|---------------|
| 01 | Reception & Dining  | 5.90m x 7.85m |
| 02 | Kitchen             | 3.30m x 3.75m |
| 03 | Guest Room          | 4.92m x 3.75m |
| 04 | Dressing Room       | 1.40m x 2.70m |
| 05 | Ensuite Bathroom    | 1.50m x 2.60m |
| 06 | Guest Bathroom      | 1.50m x 1.80m |
| 07 | Lobby & Kitchenette | 2.70m x 3.35m |
| 08 | Bedroom             | 3.70m x 3.80m |
| 09 | Bedroom             | 3.70m x 4.00m |
| 10 | Master Bedroom      | 3.65m x 4.90m |
| 11 | Dressing Room       | 1.50m x 2.30m |
| 12 | Ensuite Bathroom    | 1.50m x 2.50m |
| 13 | Bathroom            | 1.50m x 3.20m |
| 14 | Maid's Room         | 2.00m x 2.05m |
| 15 | Maid's Bathroom     | 0.95m x 2.05m |
|    |                     |               |