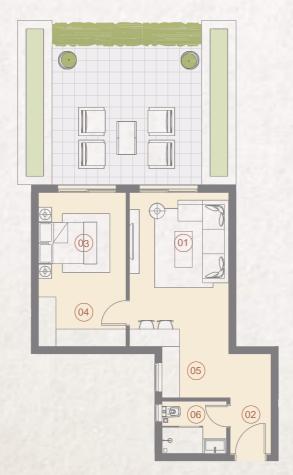

#### 2 Bedroom BO1 05 123 m²

|    | SPAC               | DIMENSIONS    |
|----|--------------------|---------------|
| 01 | Reception & Dining | 3.80m x 8.10m |
| 02 | Bedroom            | 3.70m x 4.00m |
| 03 | Master Bedroom     | 3.65m x 4.90m |
| 04 | Dressing Room      | 1.40m x 2.70m |
| 05 | Ensuite Bathroom   | 1.50m x 2.45m |
| 06 | Kitchen            | 2.40m x 3.10m |
| 07 | Bathroom           | 1.50m x 2.45m |
| 08 | Terrace            | 1.65m x 3.65m |