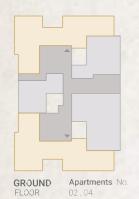

#### 3 Bedroom BUILDING DO 164 m²

|    | SPAC               | DIMENSIONS    |
|----|--------------------|---------------|
| 01 | Reception & Dining | 3.80m x 7.20m |
| 02 | Entrance Lobby     | 1.95m x 3.10m |
| 03 | Bedroom            | 4.00m x 4.00m |
| 04 | Bedroom            | 3.60m x 3.80m |
| 05 | Master Bedroom     | 3.40m x 3.60m |
| 06 | Dressing Room      | 1.80m x 2.15m |
| 07 | Ensuite Bathroom   | 2.15m x 2.40m |
| 08 | Kitchen            | 2.40m x 2.95m |
| 09 | Bathroom           | 2.15m x 2.40m |
| 10 | Guest Toilet       | 1.30m x 2.60m |
| 11 | Terrace            | 1.90m x 3.80m |