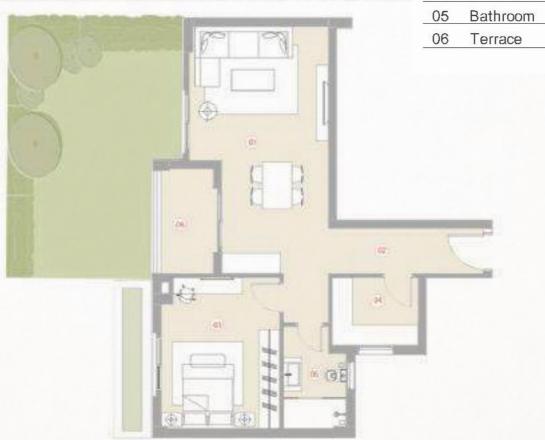

# 2 Bedroom With Garden BUILDING BO3 TYPE 03

141 m<sup>2</sup>

|    | SPACE              | DIMENSIONS    |
|----|--------------------|---------------|
| 01 | Reception & Dining | 7.05m x 4.00m |
| 02 | Entrance Lobby     | 1.90m x 1.40m |
| 03 | Bedroom            | 3.70m x 4.10m |
| 04 | Master Bedroom     | 4.90m x 3.50m |
| 05 | Dressing Room      | 2.65m x 1.70m |
| 06 | Ensuite Bathroom   | 2.65m x 2.25m |
| 07 | Bathroom           | 2.65m x 2.00m |
| 08 | Kitchen            | 3.70m x 3.00m |
| 09 | Guest Toliet       | 2.25m x 1.25m |
| 10 | Terrace            | 4.50m x 1.80m |