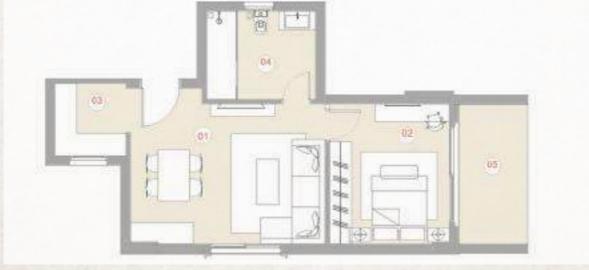

#### 3 Redroom BUILDING DA 149 m²

1<sub>ST</sub> to 4<sub>TH</sub> FLOORS

**Apartments** No. 06, 11, 16, 21

|    | SPACE              | DIMENSIONS    |
|----|--------------------|---------------|
| 01 | Reception & Dining | 7.00m x 4.00m |
| 02 | Entrance Lobby     | 2.90m x 1.30m |
| 03 | Bedroom            | 3.80m x 3.60m |
| 04 | Bedroom            | 3.80m x 3.60m |
| 05 | Master Bedroom     | 4.25m x 3.60m |
| 06 | Dressing Room      | 2.60m x 1.65m |
| 07 | Ensuite Bathroom   | 3.15m x 1.40m |
| 08 | Bathroom           | 2.90m x 1.90m |
| 09 | Kitchen            | 3.10m x 2.80m |
| 10 | Guest Toliet       | 1.90m x 1.80m |
| 11 | Terrace            | 4.00m x 1.80m |