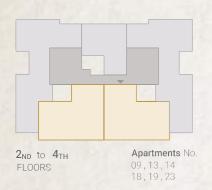

#### 3 Redroom BUILDING DA 149 m²

1<sub>ST</sub> to 4<sub>TH</sub> FLOORS

**Apartments** No. 06, 11, 16, 21

|    | SPACE              | DIMENSIONS    |
|----|--------------------|---------------|
| 01 | Reception & Dining | 7.00m x 4.00m |
| 02 | Entrance Lobby     | 2.90m x 1.30m |
| 03 | Bedroom            | 3.80m x 3.60m |
| 04 | Bedroom            | 3.80m x 3.60m |
| 05 | Master Bedroom     | 4.25m x 3.60m |
| 06 | Dressing Room      | 2.60m x 1.65m |
| 07 | Ensuite Bathroom   | 3.15m x 1.40m |
| 08 | Bathroom           | 2.90m x 1.90m |
| 09 | Kitchen            | 3.10m x 2.80m |
| 10 | Guest Toliet       | 1.90m x 1.80m |
| 11 | Terrace            | 4.00m x 1.80m |