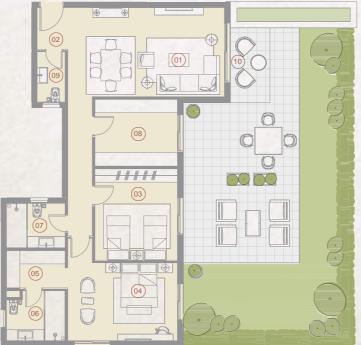

# 3 Bedroom With Garden BUILDING BO3 TYPE 04

149 m<sup>2</sup>

GROUND FLOOR

Apartments No.

|    | SPACE              | DIMENSIONS    |
|----|--------------------|---------------|
| 01 | Reception & Dining | 7.00m x 4.00m |
| 02 | Entrance Lobby     | 2.90m x 1.30m |
| 03 | Bedroom            | 3.80m x 3.60m |
| 04 | Bedroom            | 3.80m x 3.60m |
| 05 | Master Bedroom     | 4.25m x 3.60m |
| 06 | Dressing Room      | 2.60m x 1.65m |
| 07 | Ensuite Bathroom   | 3.15m x 1.40m |
| 08 | Bathroom           | 2.90m x 1.90m |
| 09 | Kitchen            | 3.10m x 2.80m |
| 10 | Guest Toliet       | 1.90m x 1.80m |
| 11 | Terrace            | 1.80m x 3.55m |