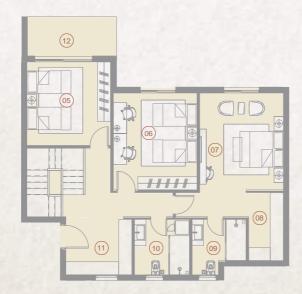

# 3 Bedroom With Garden BUILDING BO1 TYPE 06

164 m<sup>2</sup>

**DIMENSIONS** 

SPAC

<sup>\*</sup> Kindly note that internal dimensions may be subject to slight alterations