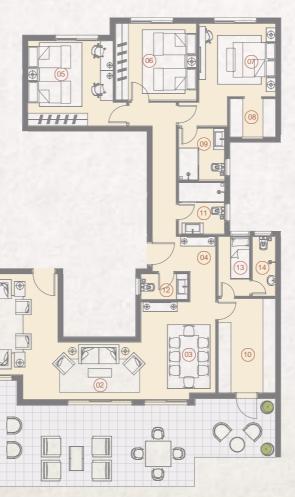

ay be subject to slight alterations

#### 3 Bedroom BUILDING DO 164 m²





|    | SPAC               | DIMENSIONS    |
|----|--------------------|---------------|
| 01 | Reception & Dining | 3.80m x 7.20m |
| 02 | Entrance Lobby     | 1.95m x 3.10m |
| 03 | Bedroom            | 4.00m x 4.00m |
| 04 | Bedroom            | 3.60m x 3.80m |
| 05 | Master Bedroom     | 3.40m x 3.60m |
| 06 | Dressing Room      | 1.80m x 2.15m |
| 07 | Ensuite Bathroom   | 2.15m x 2.40m |
| 08 | Kitchen            | 2.40m x 2.95m |
| 09 | Bathroom           | 2.15m x 2.40m |
| 10 | Guest Toilet       | 1.30m x 2.60m |
| 11 | Terrace            | 1.90m x 3.80m |

<sup>\*</sup> Kindly note that internal dimensions may be subject to slight alterations

# 3 Redroom BUILDING TYPE 07 213 m<sup>2</sup> - Penthouse





#### ROOF TERRACE AREA\*

 $62 \, \text{m}^2$ 

|    | SPACE              | DIMENSIONS    |
|----|--------------------|---------------|
| 01 | Reception & Dining | 4.75m x 5.50m |
| 02 | Living Room        | 2.70m x 3.90m |
| 03 | Dining Room        | 3.50m x 4.65m |
| 04 | Entrance Lobby     | 1.95m x 2.95m |
| 05 | Bedroom            | 4.00m x 4.00m |
| 06 | Bedroom            | 3.60m x 3.80m |
| 07 | Master Bedroom     | 3.40m x 3.60m |
| 8  | Dressing Room      | 1.80m x 2.15m |
| 09 | Ensuite Bathroom   | 2.15m x 2.40m |
| 10 | Kitchen            | 2.70m x 4.65m |
| 11 | Bathroom           | 2.15m x 2.40m |
| 12 | Guest Toilet       | 1.20m x 2.20m |
| 13 | Maid's Room        | 1.50m x 2.90m |
| 14 | Maid's Bathroom    | 1.10m x 2.90m |

<sup>\*</sup> Kindly note that internal dimen