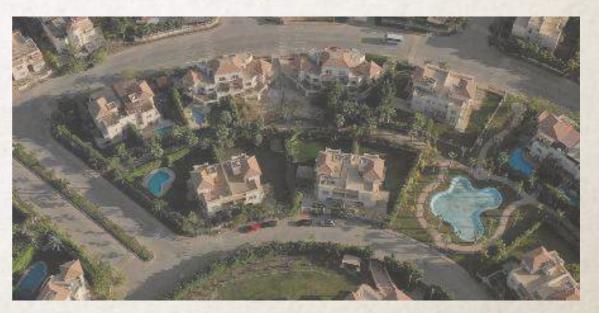

### **Master Plan**

#### 

Village West is developed on 522,653 sqm of prime residential land, Central to Sheikh Zayed's more matured catchment. Strategically divided into 2 separate phases of with buildings offering Ground + 5 floors, with each building posing basement parking levels that are optional to each resident to retain.

A total of 4 Main Gates will have access to the entire Village West Development, with 3 parallel roads surrounding the entire development and ease of access to the main spine of Sheikh Zayed city as well as direct access to the Desert Road Highway that accesses both the Northern Coasts of Egypt and the Grand Museum and Pyramids of Cairo.