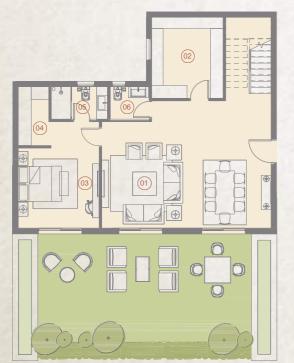

# 1 Bedroom With Garden BUILDING BO1 TYPE 01

65 m<sup>2</sup>

|    | SPACE          | DIMENSIONS    |
|----|----------------|---------------|
| 01 | Living Room    | 3.40m x 4.70m |
| 02 | Entrance Lobby | 1.40m x 3.40m |
| 03 | Bedroom        | 3.00m x 3.60m |
| 04 | Dressing Room  | 3.00m x 1.70m |
| 05 | Kitchenette    | 2.30m x 2.35m |
| 06 | Bathroom       | 1.80m x 2.20m |

# Duplex 4 Bedroom BUILDING BO1 TYPE 04 246 m²

|    | SPACE               | DIMENSIONS    |
|----|---------------------|---------------|
| 01 | Reception & Dining  | 5.90m x 7.85m |
| 02 | Kitchen             | 3.30m x 3.75m |
| 03 | Guest Room          | 4.92m x 3.75m |
| 04 | Dressing Room       | 1.40m x 2.70m |
| 05 | Ensuite Bathroom    | 1.50m x 2.60m |
| 06 | Guest Bathroom      | 1.50m x 1.80m |
| 07 | Lobby & Kitchenette | 2.70m x 3.35m |
| 08 | Bedroom             | 3.70m x 3.80m |
| 09 | Bedroom             | 3.70m x 4.00m |
| 10 | Master Bedroom      | 3.65m x 4.90m |
| 11 | Dressing Room       | 1.50m x 2.30m |
| 12 | Ensuite Bathroom    | 1.50m x 2.50m |
| 13 | Bathroom            | 1.50m x 3.20m |
| 14 | Maid's Room         | 2.00m x 2.05m |
| 15 | Maid's Bathroom     | 0.95m x 2.05m |
|    |                     |               |

#### 2 Bedroom BO1 05 123 m²

|    | SPAC               | DIMENSIONS    |
|----|--------------------|---------------|
| 01 | Reception & Dining | 3.80m x 8.10m |
| 02 | Bedroom            | 3.70m x 4.00m |
| 03 | Master Bedroom     | 3.65m x 4.90m |
| 04 | Dressing Room      | 1.40m x 2.70m |
| 05 | Ensuite Bathroom   | 1.50m x 2.45m |
| 06 | Kitchen            | 2.40m x 3.10m |
| 07 | Bathroom           | 1.50m x 2.45m |
| 08 | Terrace            | 1.65m x 3.65m |

# 3 Bedroom With Garden BUILDING BO1 TYPE 06

164 m<sup>2</sup>

**DIMENSIONS** 

SPAC

<sup>\*</sup> Kindly note that internal dimensions may be subject to slight alterations