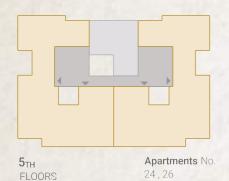

may be subject to slight alterations

#### 3 Bedroom BUILDING DO 164 m²





|    | SPAC               | DIMENSIONS    |
|----|--------------------|---------------|
| 01 | Reception & Dining | 3.80m x 7.20m |
| 02 | Entrance Lobby     | 1.95m x 3.10m |
| 03 | Bedroom            | 4.00m x 4.00m |
| 04 | Bedroom            | 3.60m x 3.80m |
| 05 | Master Bedroom     | 3.40m x 3.60m |
| 06 | Dressing Room      | 1.80m x 2.15m |
| 07 | Ensuite Bathroom   | 2.15m x 2.40m |
| 08 | Kitchen            | 2.40m x 2.95m |
| 09 | Bathroom           | 2.15m x 2.40m |
| 10 | Guest Toilet       | 1.30m x 2.60m |
| 11 | Terrace            | 1.90m x 3.80m |

<sup>\*</sup> Kindly note that internal dimensions may be subject to slight alterations

# 3 Redroom BUILDING TYPE 07 213 m<sup>2</sup> - Penthouse





#### ROOF TERRACE AREA\*

 $62 \, \text{m}^2$ 

|    | SPACE              | DIMENSIONS    |
|----|--------------------|---------------|
| 01 | Reception & Dining | 4.75m x 5.50m |
| 02 | Living Room        | 2.70m x 3.90m |
| 03 | Dining Room        | 3.50m x 4.65m |
| 04 | Entrance Lobby     | 1.95m x 2.95m |
| 05 | Bedroom            | 4.00m x 4.00m |
| 06 | Bedroom            | 3.60m x 3.80m |
| 07 | Master Bedroom     | 3.40m x 3.60m |
| 8  | Dressing Room      | 1.80m x 2.15m |
| 09 | Ensuite Bathroom   | 2.15m x 2.40m |
| 10 | Kitchen            | 2.70m x 4.65m |
| 11 | Bathroom           | 2.15m x 2.40m |
| 12 | Guest Toilet       | 1.20m x 2.20m |
| 13 | Maid's Room        | 1.50m x 2.90m |
| 14 | Maid's Bathroom    | 1.10m x 2.90m |

<sup>\*</sup> Kindly note that internal dim