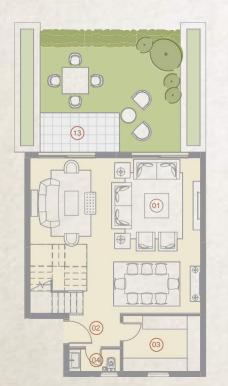

# Duplex 4 Bedroom BUILDING BO1 TYPE 04 246 m²

|    | SPACE               | DIMENSIONS    |
|----|---------------------|---------------|
| 01 | Reception & Dining  | 5.90m x 7.85m |
| 02 | Kitchen             | 3.30m x 3.75m |
| 03 | Guest Room          | 4.92m x 3.75m |
| 04 | Dressing Room       | 1.40m x 2.70m |
| 05 | Ensuite Bathroom    | 1.50m x 2.60m |
| 06 | Guest Bathroom      | 1.50m x 1.80m |
| 07 | Lobby & Kitchenette | 2.70m x 3.35m |
| 08 | Bedroom             | 3.70m x 3.80m |
| 09 | Bedroom             | 3.70m x 4.00m |
| 10 | Master Bedroom      | 3.65m x 4.90m |
| 11 | Dressing Room       | 1.50m x 2.30m |
| 12 | Ensuite Bathroom    | 1.50m x 2.50m |
| 13 | Bathroom            | 1.50m x 3.20m |
| 14 | Maid's Room         | 2.00m x 2.05m |
| 15 | Maid's Bathroom     | 0.95m x 2.05m |
|    |                     |               |