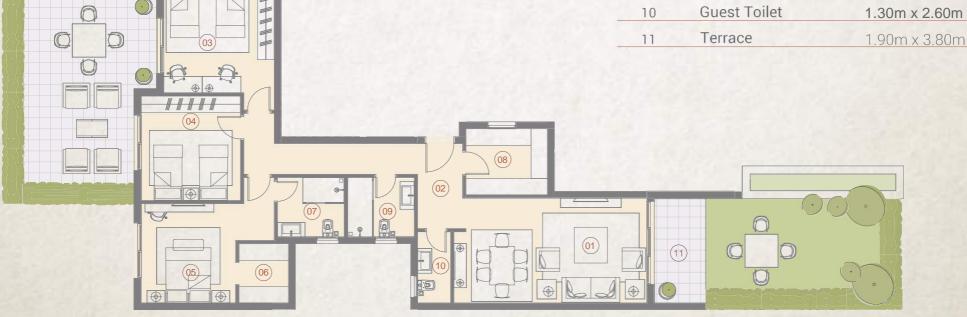

#### 3 Bedroom BUILDING DO 164 m²

|    | SPAC               | DIMENSIONS    |
|----|--------------------|---------------|
| 01 | Reception & Dining | 3.80m x 7.20m |
| 02 | Entrance Lobby     | 1.95m x 3.10m |
| 03 | Bedroom            | 4.00m x 4.00m |
| 04 | Bedroom            | 3.60m x 3.80m |
| 05 | Master Bedroom     | 3.40m x 3.60m |
| 06 | Dressing Room      | 1.80m x 2.15m |
| 07 | Ensuite Bathroom   | 2.15m x 2.40m |
| 08 | Kitchen            | 2.40m x 2.95m |
| 09 | Bathroom           | 2.15m x 2.40m |
| 10 | Guest Toilet       | 1.30m x 2.60m |
| 11 | Terrace            | 1.90m x 3.80m |