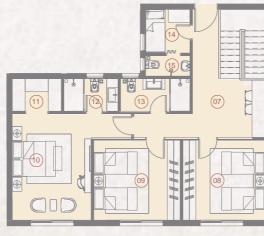

# Duplex 4 Bedroom BUILDING BO1 TYPE 04 246 m²

|    | SPACE               | DIMENSIONS    |
|----|---------------------|---------------|
| 01 | Reception & Dining  | 5.90m x 7.85m |
| 02 | Kitchen             | 3.30m x 3.75m |
| 03 | Guest Room          | 4.92m x 3.75m |
| 04 | Dressing Room       | 1.40m x 2.70m |
| 05 | Ensuite Bathroom    | 1.50m x 2.60m |
| 06 | Guest Bathroom      | 1.50m x 1.80m |
| 07 | Lobby & Kitchenette | 2.70m x 3.35m |
| 08 | Bedroom             | 3.70m x 3.80m |
| 09 | Bedroom             | 3.70m x 4.00m |
| 10 | Master Bedroom      | 3.65m x 4.90m |
| 11 | Dressing Room       | 1.50m x 2.30m |
| 12 | Ensuite Bathroom    | 1.50m x 2.50m |
| 13 | Bathroom            | 1.50m x 3.20m |
| 14 | Maid's Room         | 2.00m x 2.05m |
| 15 | Maid's Bathroom     | 0.95m x 2.05m |
|    |                     |               |

# 3 Redroom BUILDING TYPE 07 213 m<sup>2</sup> - Penthouse

#### ROOF TERRACE AREA\*

 $62 \, \text{m}^2$ 

|    | SPACE              | DIMENSIONS    |
|----|--------------------|---------------|
| 01 | Reception & Dining | 4.75m x 5.50m |
| 02 | Living Room        | 2.70m x 3.90m |
| 03 | Dining Room        | 3.50m x 4.65m |
| 04 | Entrance Lobby     | 1.95m x 2.95m |
| 05 | Bedroom            | 4.00m x 4.00m |
| 06 | Bedroom            | 3.60m x 3.80m |
| 07 | Master Bedroom     | 3.40m x 3.60m |
| 8  | Dressing Room      | 1.80m x 2.15m |
| 09 | Ensuite Bathroom   | 2.15m x 2.40m |
| 10 | Kitchen            | 2.70m x 4.65m |
| 11 | Bathroom           | 2.15m x 2.40m |
| 12 | Guest Toilet       | 1.20m x 2.20m |
| 13 | Maid's Room        | 1.50m x 2.90m |
| 14 | Maid's Bathroom    | 1.10m x 2.90m |